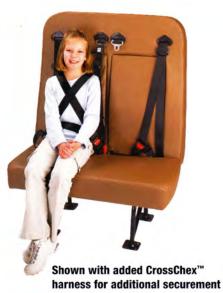

## STUDENT SAFETY SEAT™ Child restraint

C.E. White's renowned Child Restraint Seat is available as an integral part of the new 3-point Student Safety Seat™. This double-duty design gives you safety and versatility that is unequaled in the school bus industry.

Portable child restraint seats are cumbersome and inefficient. C.E. White's integrated all-in-one seat is simple, compact, neat, durable and is fast and easy to operate.

There's nothing to carry or store when not in use. And there is simply less risk of injury... to anyone.

- For children 20 to 60 lb.
- Proven in extensive school bus use since 1994.
- Exceeds all Federal, State and Canadian safety standards.
- Available in 21" and 30" wide
   Student Safety Seat™ with one insert, 36" and 45" with two inserts.
- Automatic Belt Tension adjustment for ease of operation and proper belt adjustment.
- Standard school bus vinyl and colors, or Kevlar, Prevaill™ or ProForm™ fireblock.