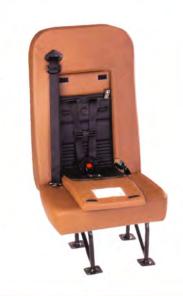

## STUDENT SAFETY SEAT™ Child restraint

C.E. White's renowned Child Restraint Seat is available as an integral part of the new 3-point Student Safety Seat™. This double-duty design gives you safety and versatility that is unequaled in the school bus industry.

Portable child restraint seats are cumbersome and inefficient. C.E. White's integrated all-in-one seat is simple, compact, neat, durable and is fast and easy to operate.

There's nothing to carry or store when not in use. And there is simply less risk of injury... to anyone.

- For children 20 to 60 lb.
- Proven in extensive school bus use since 1994.
- Exceeds all Federal, State and Canadian safety standards.
- Available in 21" and 30" wide
   Student Safety Seat™ with one insert, 36" and 45" with two inserts.
- Automatic Belt Tension adjustment for ease of operation and proper belt adjustment.
- Standard school bus vinyl and colors, or Kevlar, Prevaill™ or ProForm™ fireblock.