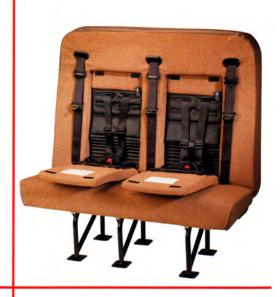

- For children 20 to 60 lb.
- Proven in extensive school bus use since 1994.
- Exceeds all Federal, State and Canadian safety standards.
- Available in 21" and 30" wide
   Student Safety Seat™ with one insert, 36" and 45" with two inserts.
- Automatic Belt Tension adjustment for ease of operation and proper belt adjustment.
- Standard school bus vinyl and colors, or Kevlar, Prevaill™ or ProForm™ fireblock.

## 3-POINT SHOULDER BELTS WITH CHILD RESTRAINT SPECIFICATIONS

SS-CR 21

SS-CR 30

SS-CR 36

SS-CR 45

STUDENT SAFETY SEATS\*\*
meet or exceed these standards:
• FMVSS 210
• FMVSS 213
• FMVSS 213
• FMVSS 210.2
• Boston Burn Bag Test
• California Bulletin 117
• New York, Ohio 28" Back Height