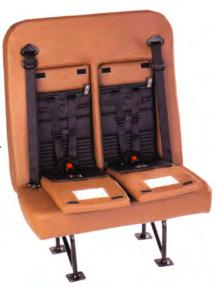

- For children 20 to 60 lb.
- Proven in extensive school bus use since 1994.
- Exceeds all Federal, State and Canadian safety standards.
- Available in 21" and 30" wide
   Student Safety Seat™ with one insert, 36" and 45" with two inserts.
- Automatic Belt Tension adjustment for ease of operation and proper belt adjustment.
- Standard school bus vinyl and colors, or Kevlar, Prevaill™ or ProForm™ fireblock.

## 3-POINT SHOULDER BELTS WITH CHILD RESTRAINT SPECIFICATIONS

SS-CR 21

SS-CR 30

SS-CR 36

SS-CR 45

STUDENT SAFETY SEATS\*\*
meet or exceed these standards:
• FMVSS 210
• FMVSS 213
• FMVSS 213
• FMVSS 210.2
• Boston Burn Bag Test
• California Bulletin 117
• New York, Ohio 28" Back Height